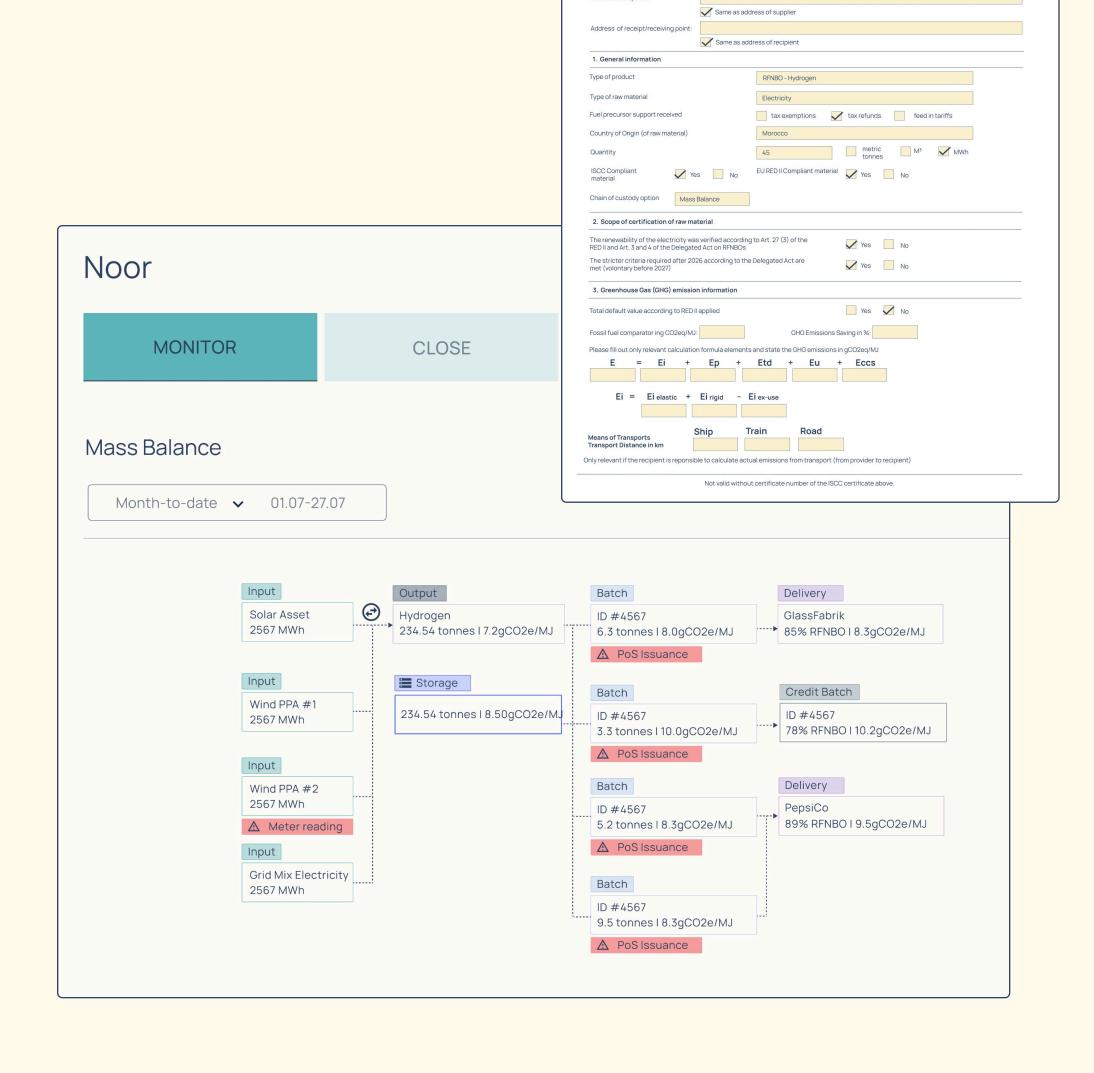

## Attributes & Certificate Portfolio Management

- Automate Allocation of "green" based on Offtaker logics
- Embed "Mass Balancing" constraints

#### Compliance Modelling

Methodology developed in cooperation with TÜV NORD EnSys GmbH & Co. KG

Feed in your plant engineering data, supply chain information, and energy inputs to:

- Simulate hourly energy flows and carbon intensity
- Screen for sustainability compliance and certifiability
- Compare different supply chain scenarios
- Simulate mass balances for each logistical unit