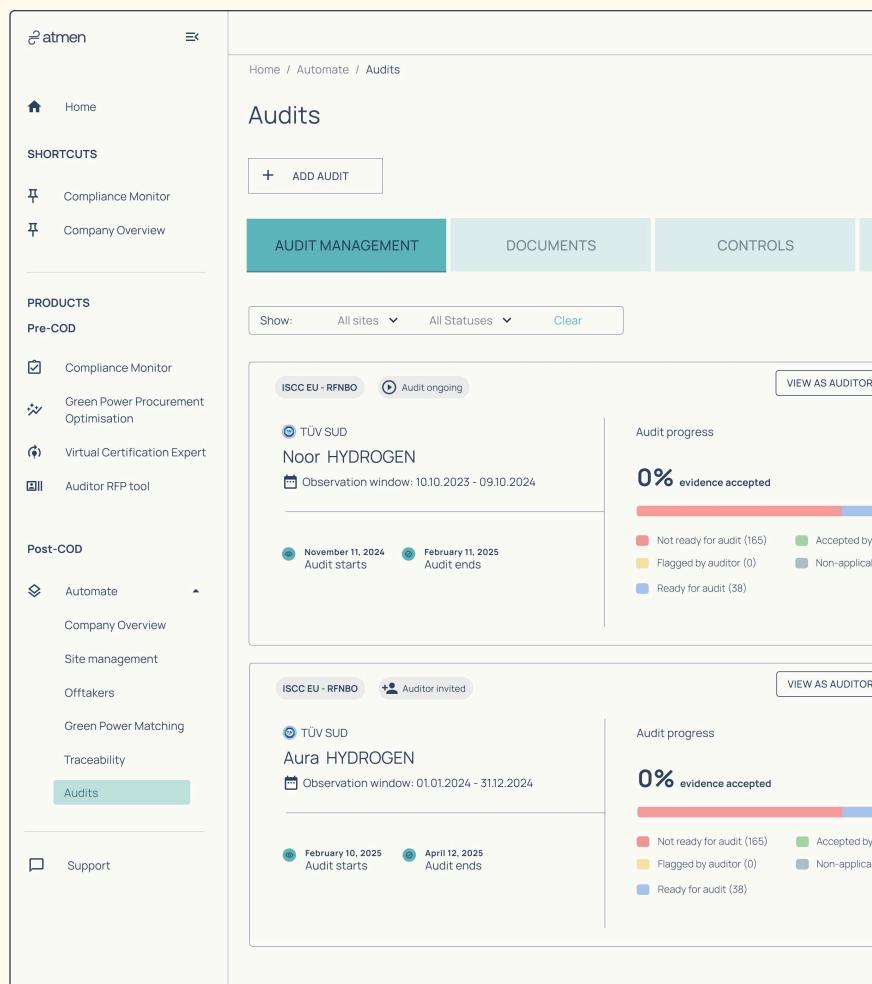

## Documents & Audit Management

- Streamline document gathering, data reconciliation
- Fast-track and de-risk audits preparation & execution