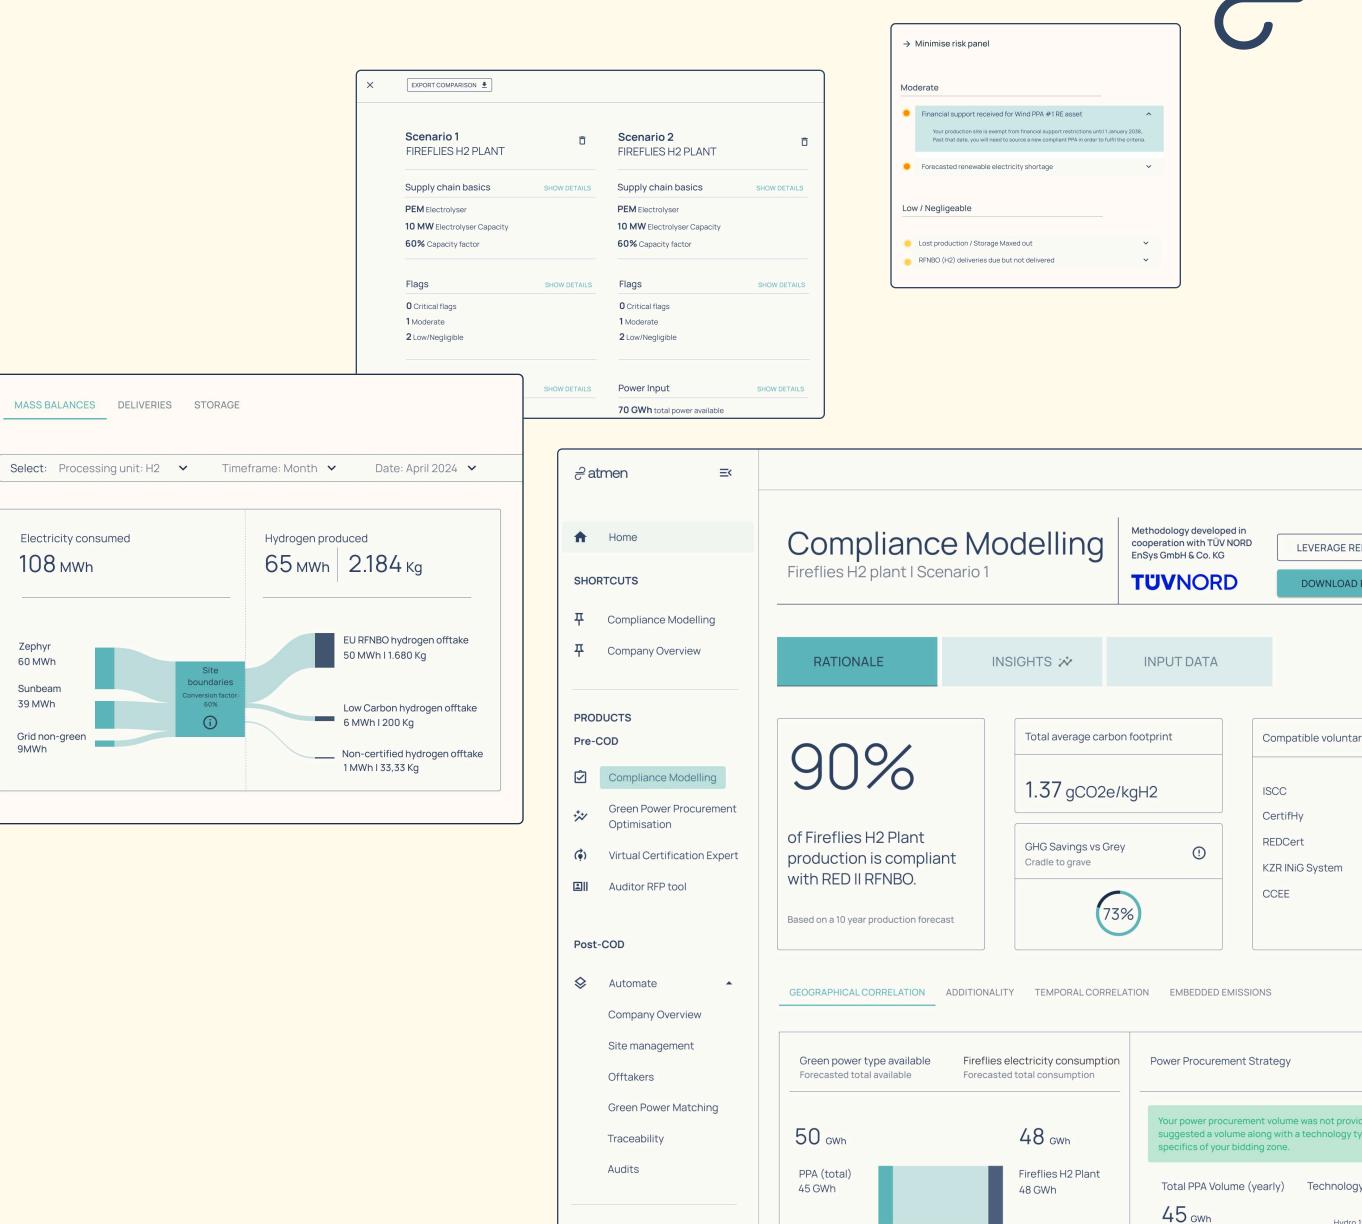

#### Compliance Modelling

Methodology developed in cooperation with TÜV NORD EnSys GmbH & Co. KG

Feed in your plant engineering data, supply chain information, and energy inputs to:

- Simulate hourly energy flows and carbon intensity
- Screen for sustainability compliance and certifiability
- Compare different supply chain scenarios
- Simulate mass balances for each logistical unit