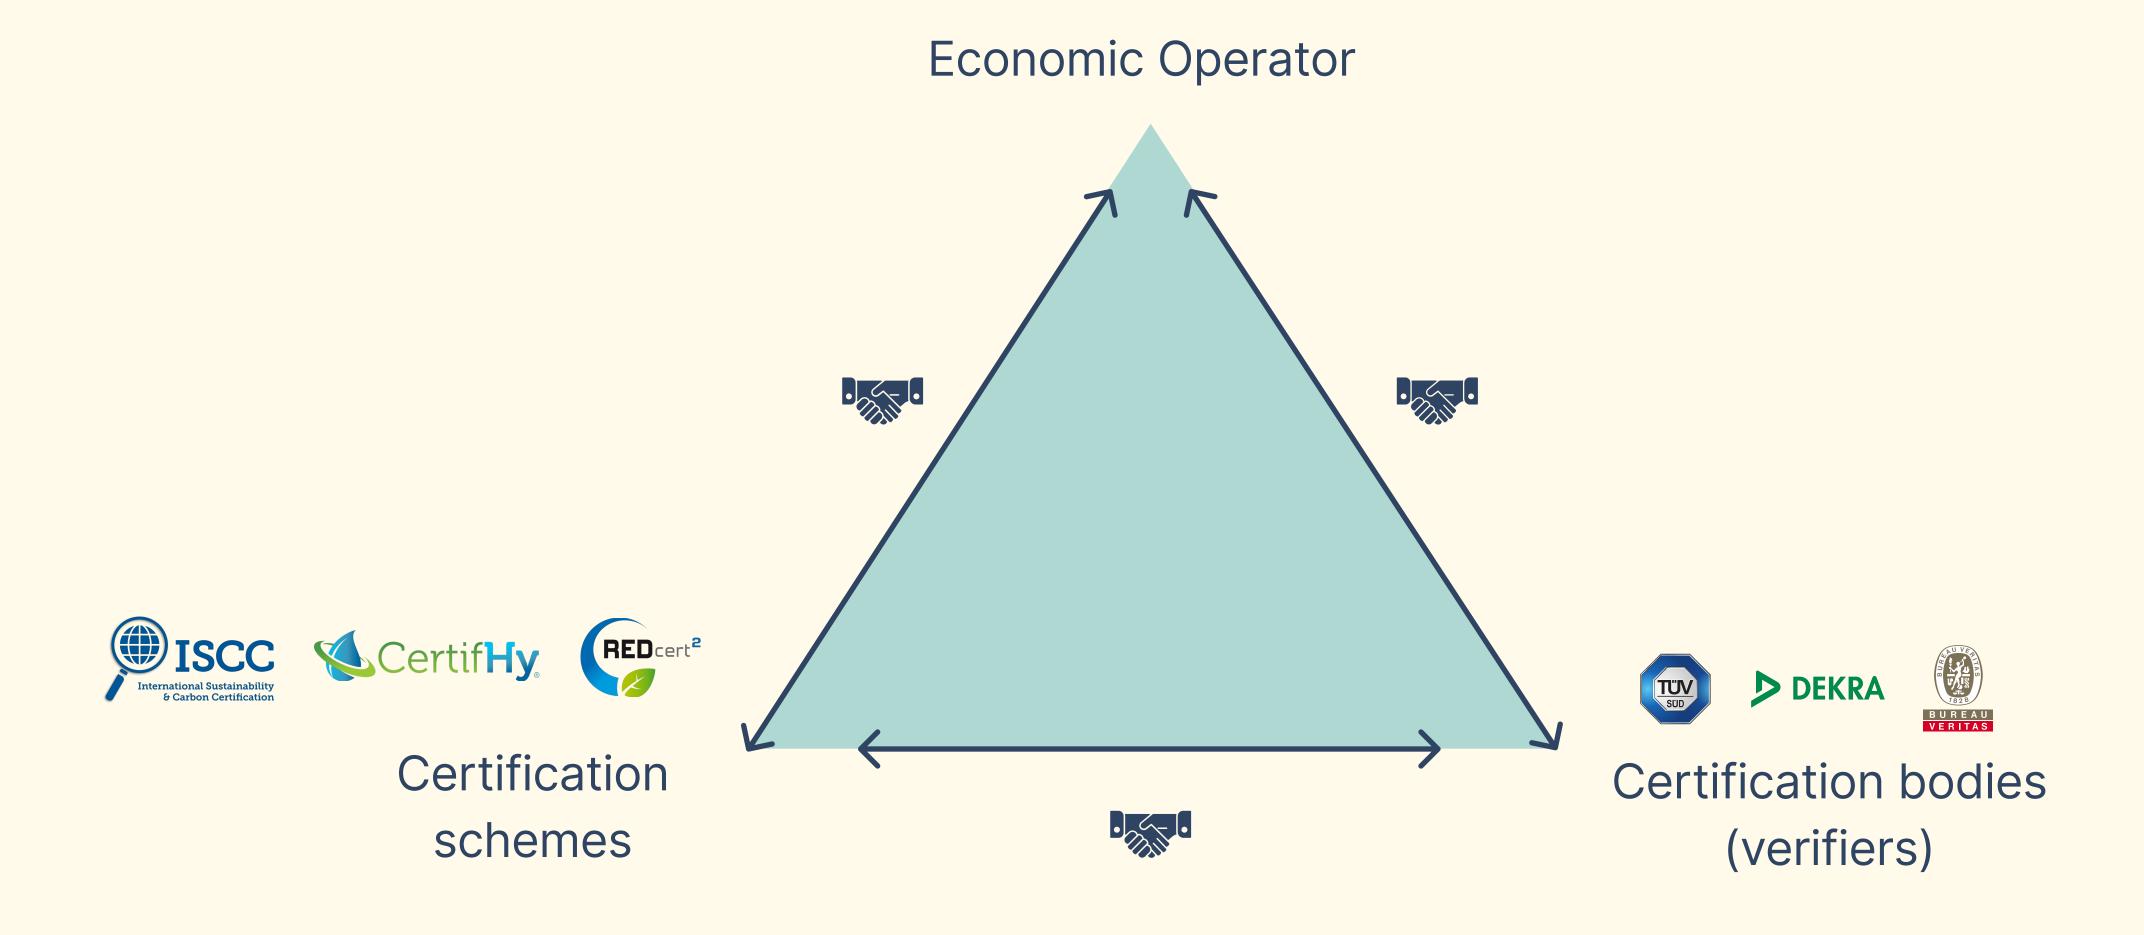

## Atmen onboarded 19 supply chains across 9 countries

Compliance Modelling Tunisia Iceland France Hydrogen, Aviation Fuel, Hydrogen, Ammonia Hydrogen, Ammonia Methanol Morocco Spain Germany Hydrogen, Methane Hydrogen Hydrogen, Ammonia **United States** Belgium Algeria

Hydrogen

Certification bodies working with our customers: