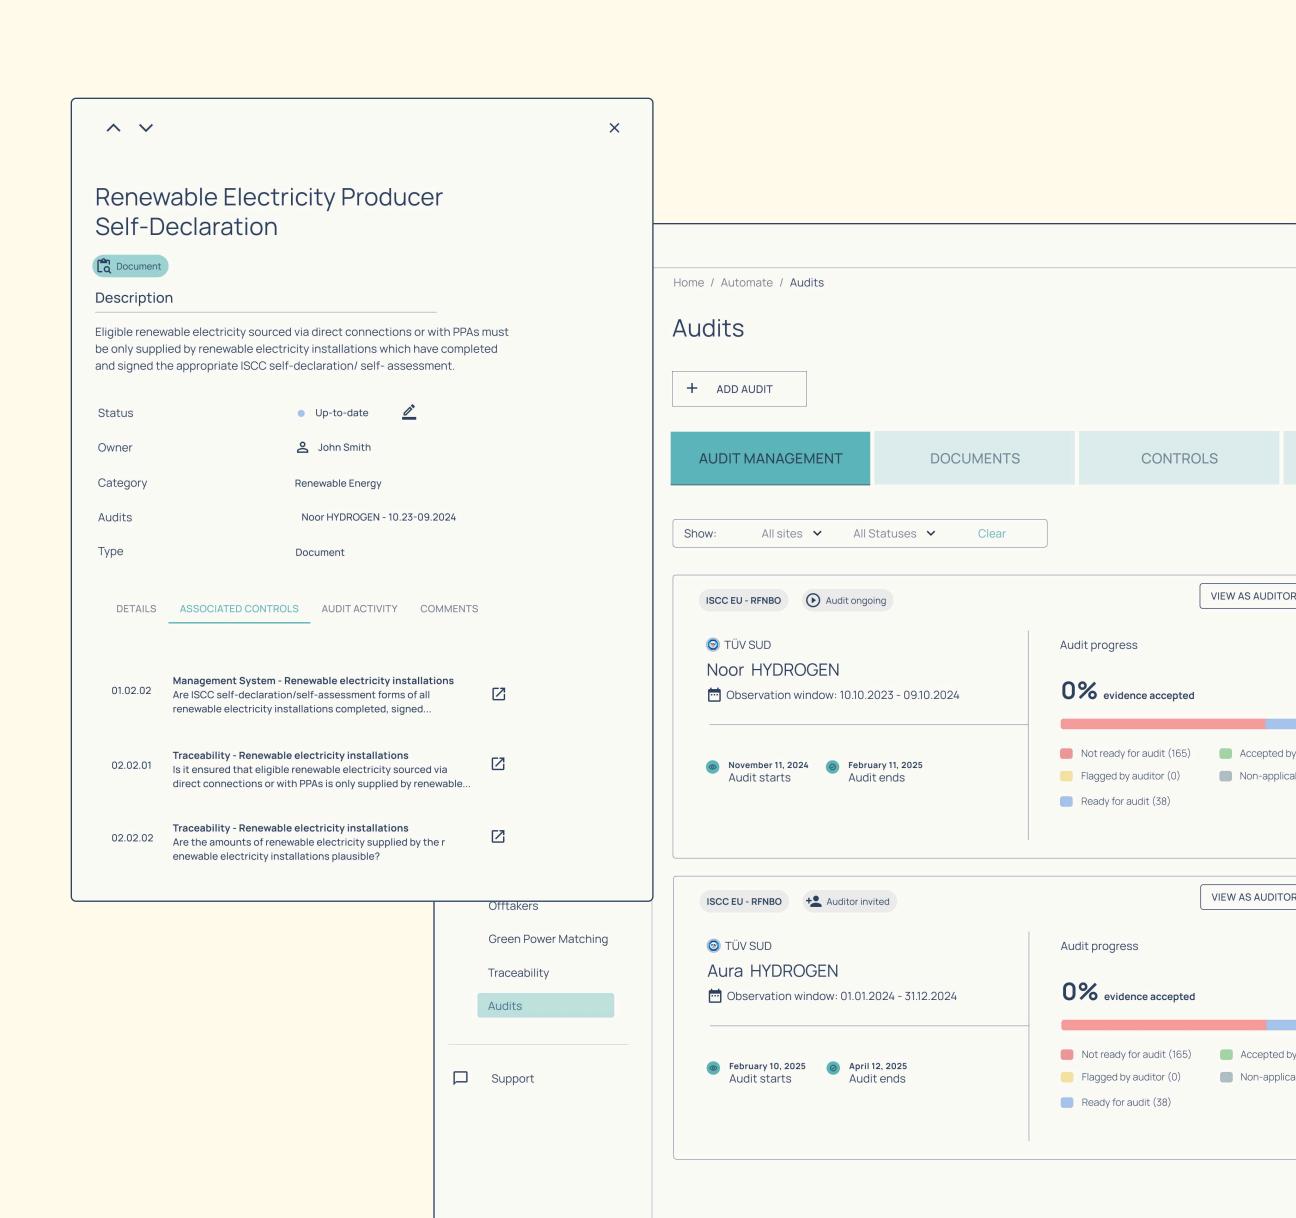

## Documents & Audit Management

- Streamline document gathering, data reconciliation
- Fast-track and de-risk audits preparation & execution