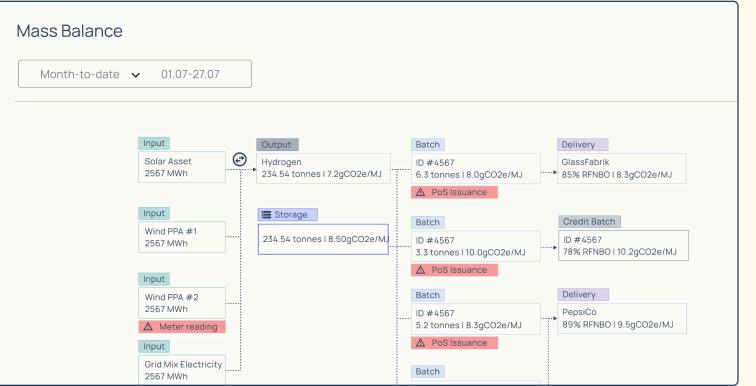

## Attributes & Certificate Portfolio Management

- Automate Allocation of "green" based on Offtaker logics
- Embed "Mass Balancing" constraints