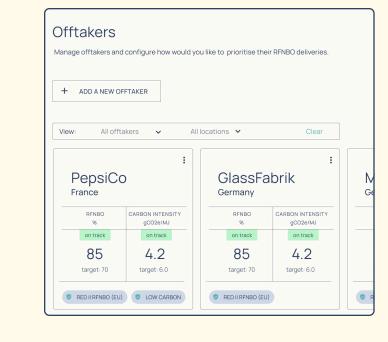

## Attributes & Certificate Portfolio Management

- Automate Allocation of "green" based on Offtaker logics
- Embed "Mass Balancing" constraints