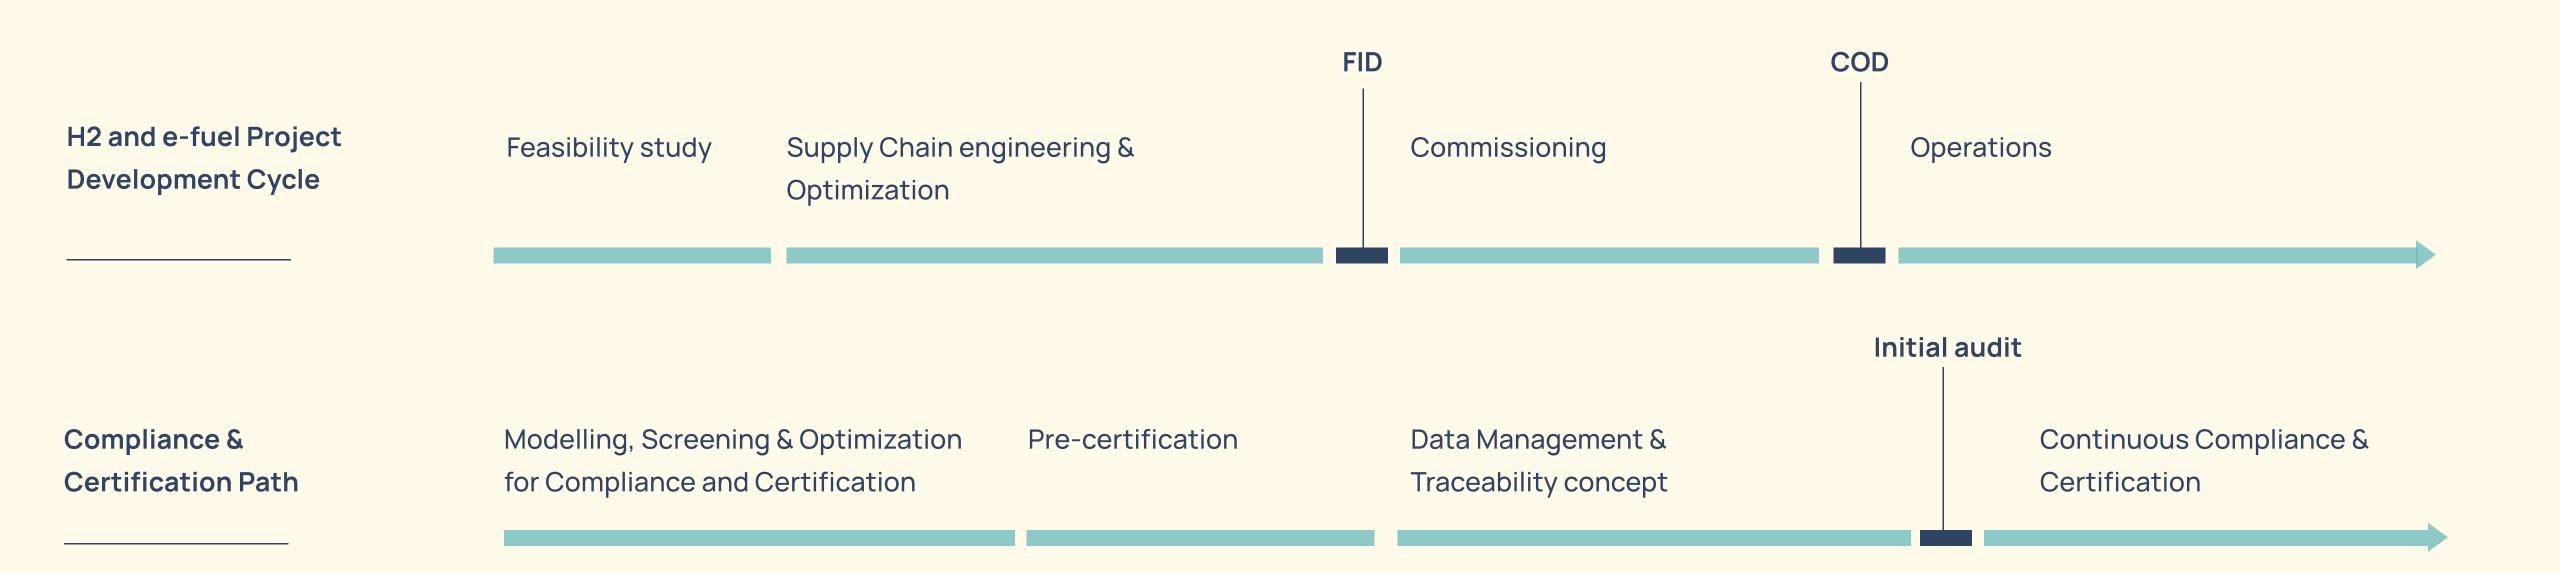

## Sustainability certification is a journey, from project inception to operations.

## Solutions along the Power-2-X Project Development Lifecycle