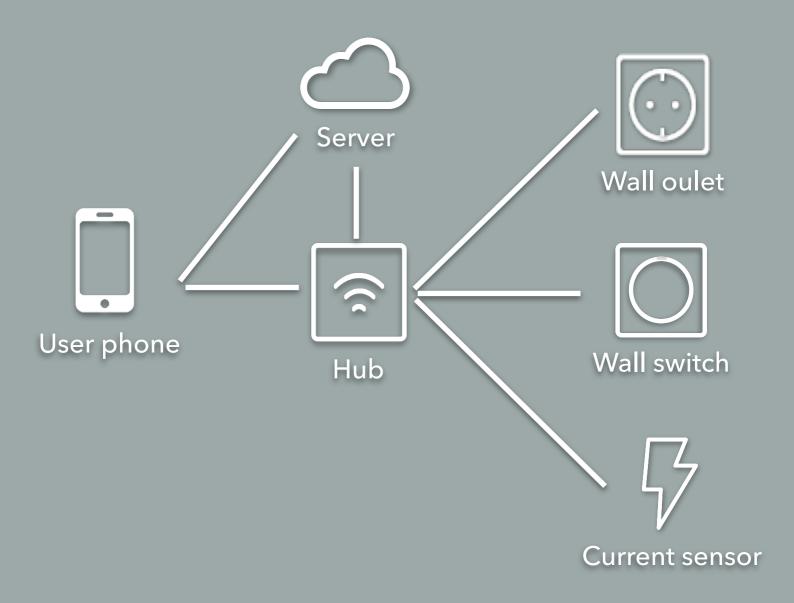

## Solution

Simplified diagram

The system can support multiple users, hubs and products.

- Embedded current sensor.
- Real-time energy consumption reporting.
- Remotely controlled via mobile app.
- Manually controlled via button.
- Available in multiple color variation.
- Timer function and Led status indicator.