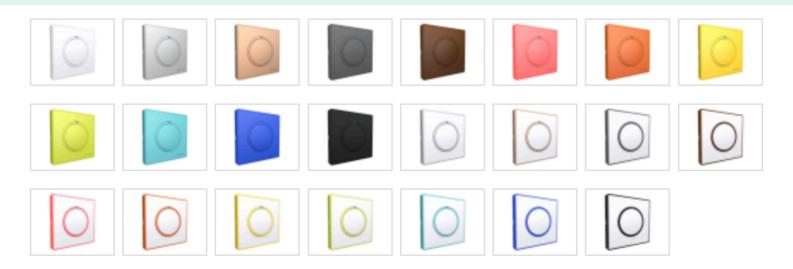

## Solution

Simplified diagram

The system can support multiple users, hubs and products.

- Embedded current sensor.
- Real-time energy consumption reporting.
- Remotely controlled via mobile app.
- Manually controlled via button.
- Available in multiple color variation.
- Timer function and Led status indicator.

- Wiring as typical switch.
- Live wire only (Neutral wire not needed).
- Remotely controlled via mobile app.
- Manually controlled via button.
- Available in multiple color variation.
- Timer function and Led status indicator.