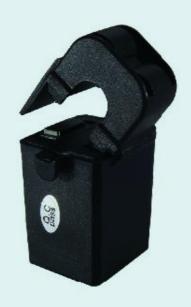

# **Variations**

- Clamp over AC wire for big loads.
- Has rechargable battery.
- Works for 6-8 months on a single charge.
- Remote monitoring via mobile app.
- Led status indicator.

- Works with WiFi and SIM card.
- Can work even with loss of connectivity.
- Supports multiple simultaneous users.
- Continuous data collections.
- Available as in-wall or standalone.