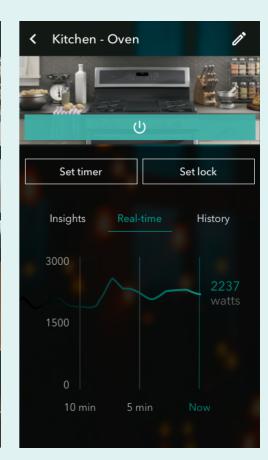

## Solution

Simplified diagram

The system can support multiple users, hubs and products.

- Embedded current sensor.
- Real-time energy consumption reporting.
- Remotely controlled via mobile app.
- Manually controlled via button.
- Available in multiple color variation.
- Timer function and Led status indicator.