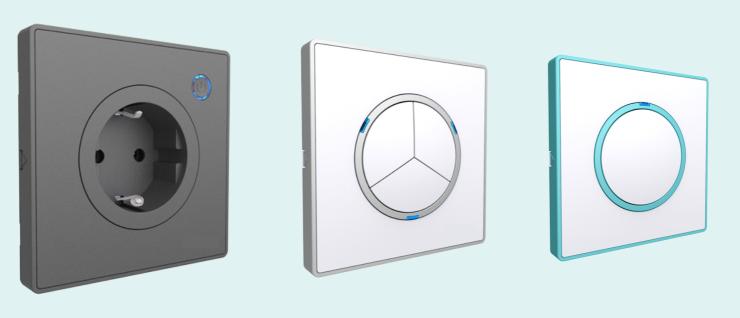

# **Variations**

- Clamp over AC wire for big loads.
- Has rechargable battery.
- Works for 6-8 months on a single charge.
- Remote monitoring via mobile app.
- Led status indicator.

- Works with WiFi and SIM card.
- Can work even with loss of connectivity.
- Supports multiple simultaneous users.
- Continuous data collections.
- Available as in-wall or standalone.