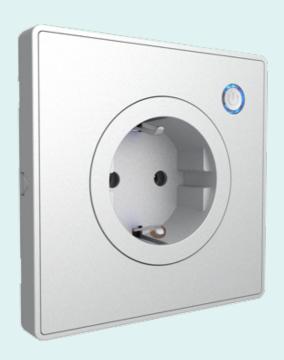

## Solution

Simplified diagram

The system can support multiple users, hubs and products.

- Embedded current sensor.
- Real-time energy consumption reporting.
- Remotely controlled via mobile app.
- Manually controlled via button.
- Available in multiple color variation.
- Timer function and Led status indicator.