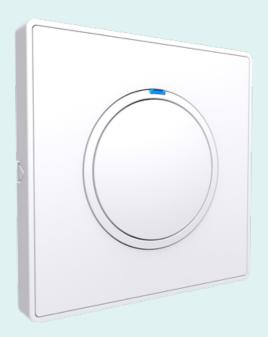

- Wiring as typical switch.
- Live wire only (Neutral wire not needed).
- Remotely controlled via mobile app.
- Manually controlled via button.
- Available in multiple color variation.
- Timer function and Led status indicator.