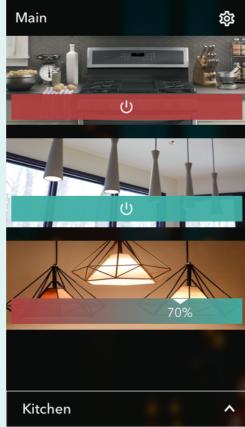

## Mobile app

- Provides insights and suggestions.
- Works without internet if the phone is near hub.
- High security and strict privacy policies.
- Simple and clean user interface.