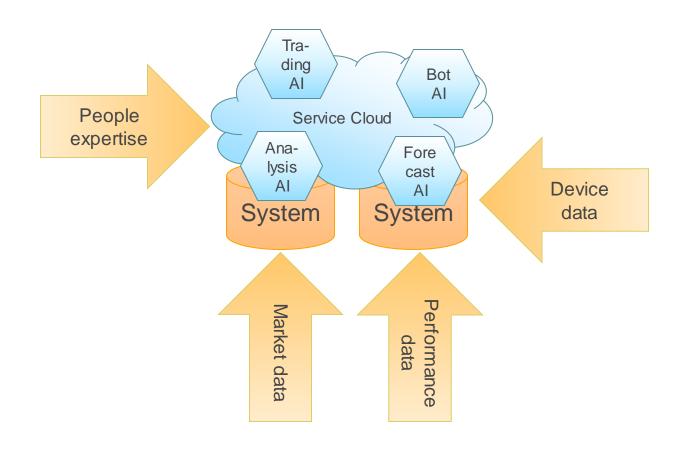

#### Knowledge creation at Empower El

- Expert work
- Device data (maintenance)
- Energy management
- Meter data
- Forecast forming
- Billing information
- Embot actions