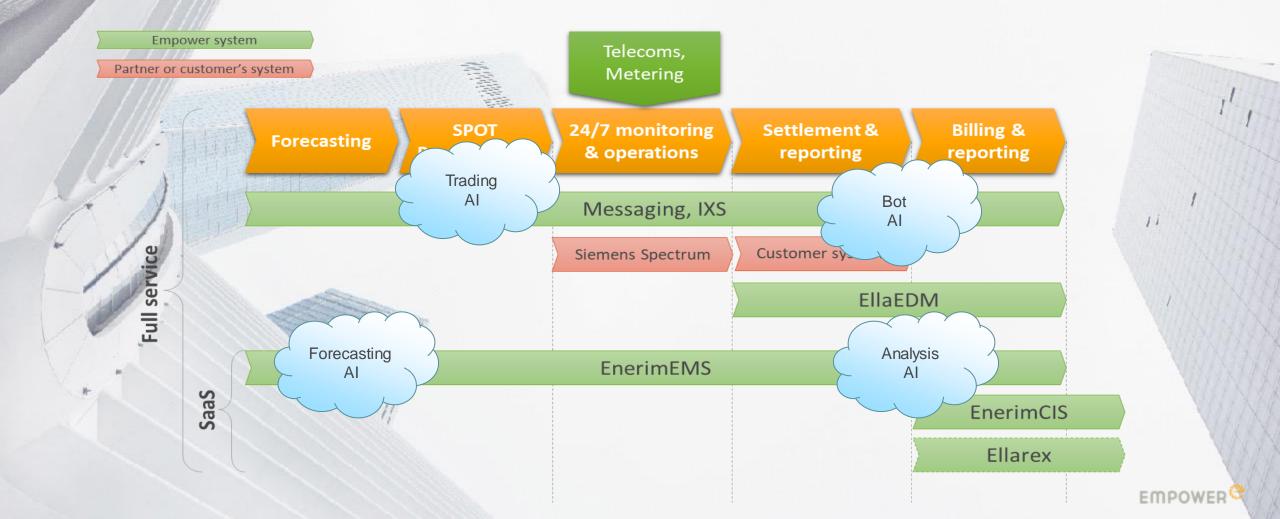

# Operated and delivered as a full BPO service or Al enabled SaaS

**Hub enabled Nordic markets** facilitate Al in energy External services Analysis Grouping DSO C Operating **ECS** Retail Control datahub (BR) (National DSO С FL SIME Manage-M DSO ment Supp ΑI lier (BR) Operation Forecasting WINDIEsale hub Supp (NBS lier **Trading** (BR) sSett) TSO С

EMPOWER <sup></sup>

€

DSO Distribution System Operator
TSO Transmission System Operator

BR Balance Responsible

ECSP Energy Community Service Provider

(blue) an official DSO metering point (orange) a microgrid MP or submetered pt.